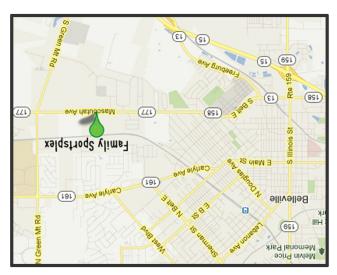

## 618.277.4555 ~ wcgcusa.com

From Downtown St. Louis:

Take Interstate 64 to Interstate 255 South.

Head South to Illinois Route 15 East to Belleville.

Go past all 4 Belleville eatts to South Green Mount Road.

You will see Eckert's Orchard on your left.

At the next stop light (Mascoutah Avenue/Route 177), make a left.

The Family Sportsplex is approximately 1 mile on the right.

From Fairview Heights:
Take Interstate 64 to Exit 16.
Head South on Green Mount Road to Route 177.
You will cross over both Lebanon Ave and Route 161.
Make a right onto 177 (Mascoutah Avenue).
Drive about 1 mile. The Family Sportsplex is on the right.

World Class Gymnastics is located in The Family Sportsplex on Route 177 at 2346 Mascoutah Avenue in Belleville, IL