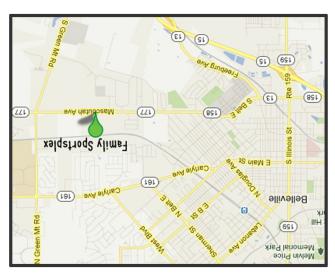

## 618.277.4555 ~ wcgcusa.com

From Downtown St. Louis:

Take Interstate 64 to Interstate 255 South.

Head South to Illinois Route 15 East to Belleville.

Go past all 4 Belleville eatts to South Green Mount Road.

You will see Eckert's Orchard on your left.

At the next stop light (Mascoutah Avenue/Route 177), make a left.

The Family Sportsplex is approximately 1 mile on the right.

From Fairview Heights:
Take Interstate 64 to Exit 16.
Head South on Green Mount Road to Route 177.
You will cross over both Lebanon Ave and Route 161.
Make a right onto 177 (Mascoutah Avenue).
Drive about 1 mile. The Family Sportsplex is on the right.

World Class Gymnastics is located in The Family Sportsplex on Route 177 at 2346 Mascoutah Avenue in Belleville, IL